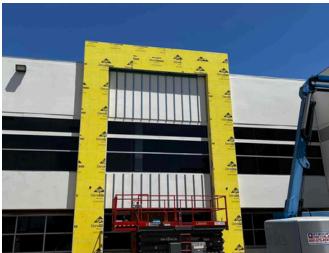

### Carpenters Carson

This Carson project now serves as the Carpenters local 323 and new training center. Two floors of new classrooms, offices, lunch rooms, restrooms and a large training center. 75,000 SF.

#### **FEATURES**

- Converted Warehouse into Full training Center
- Meeting Hall, Concession Stand
- New Full Height Walls, Soffits, Hard lids
- New Exterior Framing
- New Exterior Storefront
- New Upgraded Restrooms