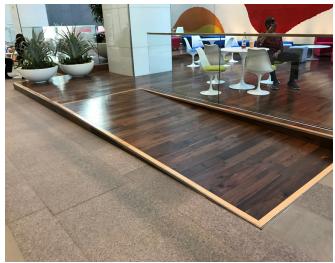

### 707 Wilshire Blvd

This project blends in the modern cultural design and functionality, creating a space where people can come enjoy a meal with a little zen.

Year: 2022 Builder: DGR Construction

#### **FEATURES**

- Structural Wall & Platform
- New Waterfall feature
- Custom Tile Design
- USB power outlets at tables

Price Guide: \$800 - \$1.2M

09