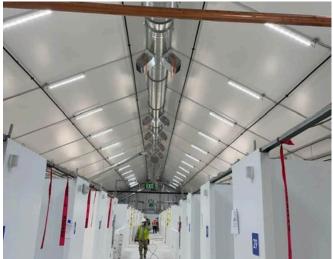

## White Memorial Covid Center

When the USMC calls to help build a Covid center, you meet the need.

Working 12 Hours days sometimes double shifts 6 days a week. USMC built tent, DGR Self perform division came in a built 106 fully equipped with oxygen, lighting, Mechanical etc. to serve the Los Angeles community. Project was built in 10 weeks with inspectors on-site. Team work makes the dream work.

#### **FEATURES**

- 106 New Patient rooms
- Raised Platform
- New Mechanical System
- · Patient intake center.

Year: 2021 Builder: DGR Construction

Price Guide: \$1.6M - \$.1.9M