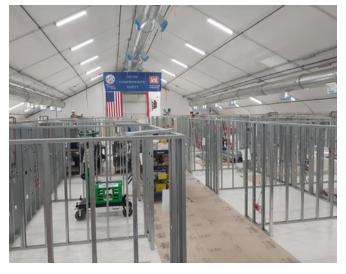

### Carpenters Carson

This Carson project now serves as the Carpenters local 323 and new training center. Two floors of new classrooms, offices, lunch rooms, restrooms and a large training center. 75,000 SF.

#### **FEATURES**

- Converted Warehouse into Full training Center
- Meeting Hall, Concession Stand
- New Full Height Walls, Soffits, Hard lids
- New Exterior Framing
- New Exterior Storefront
- New Upgraded Restrooms

Price Guide: \$1.8M - \$2M