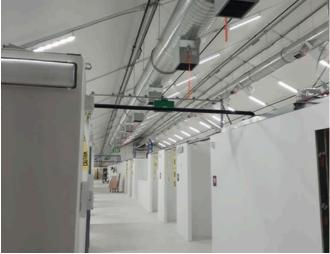

## White Memorial Covid Center

When the USMC calls to help build a Covid center, you meet the need.

Working 12 Hours days sometimes double shifts 6 days a week. USMC built tent, DGR Self perform division came in a built 106 fully equipped with oxygen, lighting, Mechanical etc. to serve the Los Angeles community. Project was built in 10 weeks with inspectors on-site. Team work makes the dream work.

#### **FEATURES**

- 106 New Patient rooms
- Raised Platform
- New Mechanical System
- · Patient intake center.

Year: 2021 Builder: DGR Construction

Price Guide: \$1.6M - \$.1.9M