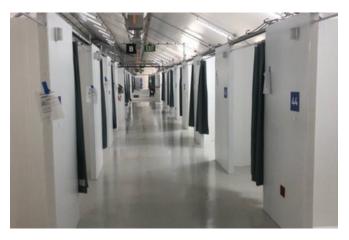

## White Memorial Covid Center

When the USMC calls to help build a Covid center, you meet the need.

Working 12 Hours days sometimes double shifts 6 days a week. USMC built tent, DGR Self perform division came in a built 106 fully equipped with oxygen, lighting, Mechanical etc. to serve the Los Angeles community. Project was built in 10 weeks with inspectors on-site. Team work makes the dream work.

#### **FEATURES**

- 106 New Patient rooms
- Raised Platform
- New Mechanical System
- · Patient intake center.

Year: 2021 Builder: DGR Construction

Price Guide: \$1.6M - \$.1.9M