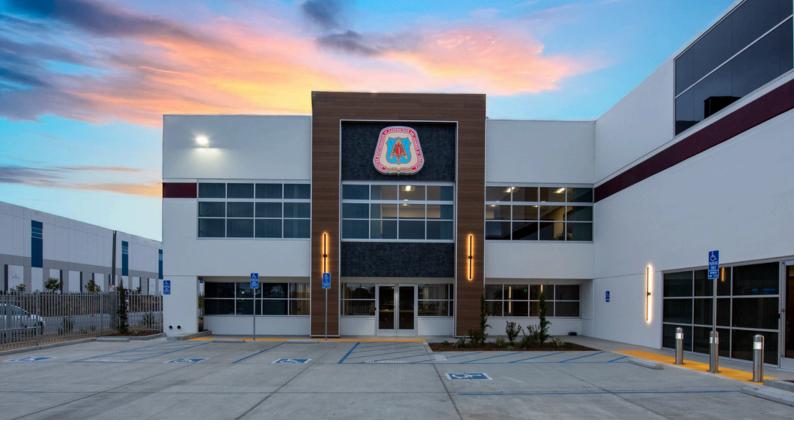

### Carpenters Carson

This Carson project now serves as the Carpenters local 323 and new training center. Two floors of new classrooms, offices, lunch rooms, restrooms and a large training center. 75,000 SF.