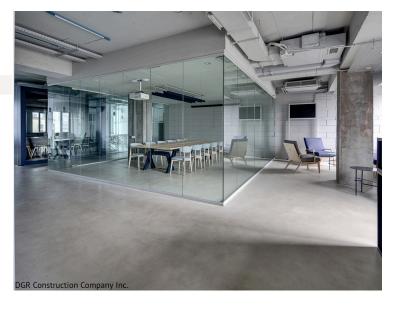

### OBB Media

This is another Design Build Project DGR completed for a happy client. Over 10,000 SF of recording, editing, green rooms, photography studios and work space. This project took over a year to complete with all STC rating walls and platforms to high end audio visual components. It's great to see a client make their dreams come to reality.

### **FEATURES**

- New state of art recording studio (2)
- New Green Rooms, Editing & Color Rooms
- New Radius Photography and recording walls
- New Bullpen area & pantry

Year: 2024 Builder: DGR Construction Price Guide: \$2.8M - \$3.2M