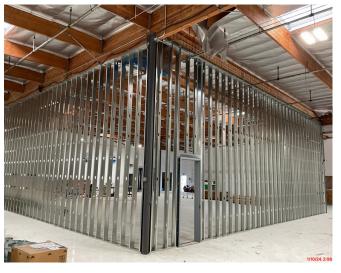

### Carpenters Carson

This Carson project now serves as the Carpenters local 323 and new training center. Two floors of new classrooms, offices, lunch rooms, restrooms and a large training center. 75,000 SF.

#### **FEATURES**

- Converted Warehouse into Full training Center
- Meeting Hall, Concession Stand
- New Full Height Walls, Soffits, Hard lids
- New Exterior Framing
- New Exterior Storefront
- New Upgraded Restrooms