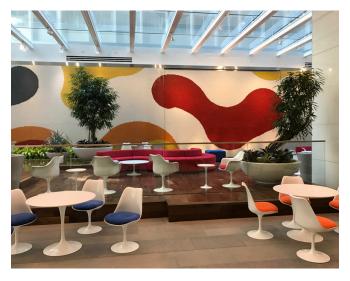

### 707 Wilshire Blvd

This project blends in the modern cultural design and functionality, creating a space where people can come enjoy a meal with a little zen.

Year: 2022 Builder: DGR Construction

#### **FEATURES**

- Structural Wall & Platform
- New Waterfall feature
- Custom Tile Design
- USB power outlets at tables

Price Guide: \$800 - \$1.2M

09