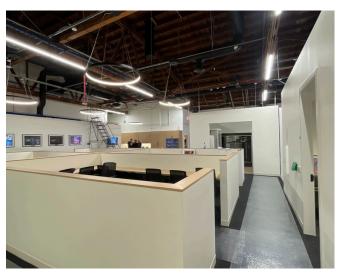

### OBB Media

This is another Design Build Project DGR completed for a happy client. Over 10,000 SF of recording, editing, green rooms, photography studios and work space. This project took over a year to complete with all STC rating walls and platforms to high end audio visual components. It's great to see a client make their dreams come to reality.

### **FEATURES**

- New state of art recording studio (2)
- New Green Rooms, Editing & Color Rooms
- New Radius Photography and recording walls
- New Bullpen area & pantry

Year: 2024 Builder: DGR Construction Price Guide: \$2.8M - \$3.2M