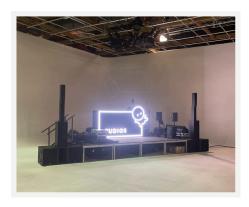

### OBB Media

This is another Design Build Project DGR completed for a happy client. Over 10,000 SF of recording, editing, green rooms, photography studios and work space. This project took over a year to complete with all STC rating walls and platforms to high end audio visual components. It's great to see a client make their dreams come to reality.

### **FEATURES**

- New state of art recording studio (2)
- New Green Rooms, Editing & Color Rooms
- New Radius Photography and recording walls
- New Bullpen area & pantry

Year: 2024 Builder: DGR Construction Price Guide: \$2.8M - \$3.2M