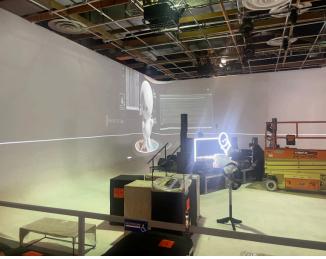

### OBB Media

This is another Design Build Project DGR completed for a happy client. Over 10,000 SF of recording, editing, green rooms, photography studios and work space. This project took over a year to complete with all STC rating walls and platforms to high end audio visual components. It's great to see a client make their dreams come to reality.

### **FEATURES**

- New state of art recording studio (2)
- New Green Rooms, Editing & Color Rooms
- New Radius Photography and recording walls
- New Bullpen area & pantry

Year: 2024 Builder: DGR Construction Price Guide: \$2.8M - \$3.2M